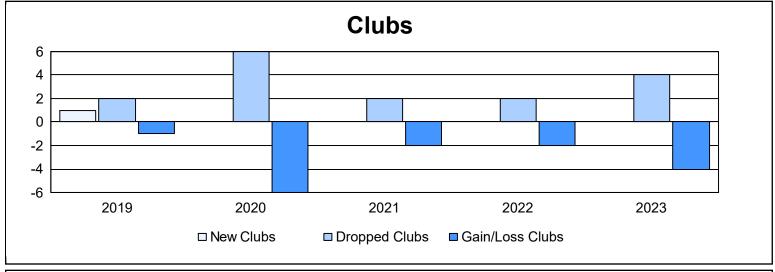

District 24 I As of June 2023 Cumulative

| Year      | New<br>Clubs | Dropped<br>Clubs | Gain/<br>Loss<br>Clubs | New<br>Members | Charter<br>Members | Reinstate<br>Members | Transfer<br>Members | Total<br>Member<br>Added | Total<br>Members<br>Dropped | Gain/<br>Loss<br>Members |
|-----------|--------------|------------------|------------------------|----------------|--------------------|----------------------|---------------------|--------------------------|-----------------------------|--------------------------|
| 2018-2019 | 1            | 2                | -1                     | 169            | 32                 | 5                    | 18                  | 224                      | 290                         | -66                      |
| 2019-2020 | 0            | 6                | -6                     | 98             | 11                 | 3                    | 18                  | 130                      | 301                         | -171                     |
| 2020-2021 | 0            | 2                | -2                     | 94             | 1                  | 3                    | 26                  | 124                      | 283                         | -159                     |
| 2021-2022 | 0            | 2                | -2                     | 179            | 2                  | 22                   | 8                   | 211                      | 270                         | -59                      |
| 2022-2023 | 0            | 4                | -4                     | 156            | 9                  | 8                    | 11                  | 184                      | 288                         | -104                     |
| Average   | 0            | 3                | -3                     | 139            | 11                 | 8                    | 16                  | 175                      | 286                         | -112                     |